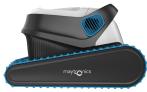

S 300i

S 200

# **Products Specifications**

|                     | S 200                                           | S 300                                           | S 300i                                                           |
|---------------------|-------------------------------------------------|-------------------------------------------------|------------------------------------------------------------------|
| Classification      | Standard                                        | Classic                                         | Premium                                                          |
| Max Pool Size       | Up to 50 ft                                     | Up to 50 ft                                     | Up to 50 ft                                                      |
| Cleaning Cycle      | 2 hours                                         | 1 or 2 hours                                    | 1 / 1.5 / 2 / 2.5 hours                                          |
| Cleaning Options    | Standard                                        | Fast & Standard                                 | Fast, Standard, Enhanced<br>& Deep Clean                         |
| Cleaning Coverage   | Floors, Walls, Waterline                        | Floors, Walls, Waterline                        | Floors, Walls, Waterline                                         |
| Filtration          | 2 Levels – Fine or<br>Ultra-Fine filter options | 2 Levels – Fine or<br>Ultra-Fine filter options | Multi-layer dual filtration<br>for fine and ultra-fine<br>debris |
| Caddy               | Optional                                        | Included                                        | Included                                                         |
| Warranty            | 2 year                                          | 2 year                                          | 2 year - Full                                                    |
| Weekly Timer        | N/A                                             | Yes - Customizable<br>Cleaning Times            | Yes - Customizable<br>Cleaning Times                             |
| BlueTooth           | N/A                                             | Yes                                             | Yes - Enhanced                                                   |
| Smartphone          | N/A                                             | Remote control<br>& Info link                   | Remote control, Cleaning options, Info link                      |
| LED Indicator Light | Blue - Standard                                 | Blue - Standard<br>Green - Smartphone           | Blue - Standard<br>Green - Smartphone                            |
| Product Number      | 99996202-US                                     | 99996221-US                                     | 99996225-US                                                      |