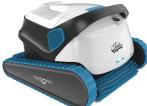

S 300i

S 200

# **Products Specifications**

|                     | S 200                                           | S 300                                           | S 300i                                                           |
|---------------------|-------------------------------------------------|-------------------------------------------------|------------------------------------------------------------------|
| Classification      | Standard                                        | Classic                                         | Premium                                                          |
| Max Pool Size       | Up to 50 ft                                     | Up to 50 ft                                     | Up to 50 ft                                                      |
| Cleaning Cycle      | 2 hours                                         | 1 or 2 hours                                    | 1 / 1.5 / 2 / 2.5 hours                                          |
| Cleaning Options    | Standard                                        | Fast & Standard                                 | Fast, Standard, Enhanced<br>& Deep Clean                         |
| Cleaning Coverage   | Floors, Walls, Waterline                        | Floors, Walls, Waterline                        | Floors, Walls, Waterline                                         |
| Filtration          | 2 Levels – Fine or<br>Ultra-Fine filter options | 2 Levels – Fine or<br>Ultra-Fine filter options | Multi-layer dual filtration<br>for fine and ultra-fine<br>debris |
| Caddy               | Optional                                        | Included                                        | Included                                                         |
| Warranty            | 2 year                                          | 2 year                                          | 2 year - Full                                                    |
| Weekly Timer        | N/A                                             | Yes - Customizable<br>Cleaning Times            | Yes - Customizable<br>Cleaning Times                             |
| BlueTooth           | N/A                                             | Yes                                             | Yes - Enhanced                                                   |
| Smartphone          | N/A                                             | Remote control<br>& Info link                   | Remote control, Cleaning options, Info link                      |
| LED Indicator Light | Blue - Standard                                 | Blue - Standard<br>Green - Smartphone           | Blue - Standard<br>Green - Smartphone                            |
| Product Number      | 99996202-US                                     | 99996221-US                                     | 99996225-US                                                      |