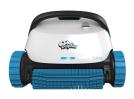

# **S** Series

# **Products Specifications**







|                     | S 200                                           | S 300                                           | S 300i                                                           |
|---------------------|-------------------------------------------------|-------------------------------------------------|------------------------------------------------------------------|
| Classification      | Standard                                        | Classic                                         | Premium                                                          |
| Max Pool Size       | Up to 50 ft                                     | Up to 50 ft                                     | Up to 50 ft                                                      |
| Cleaning Cycle      | 2 hours